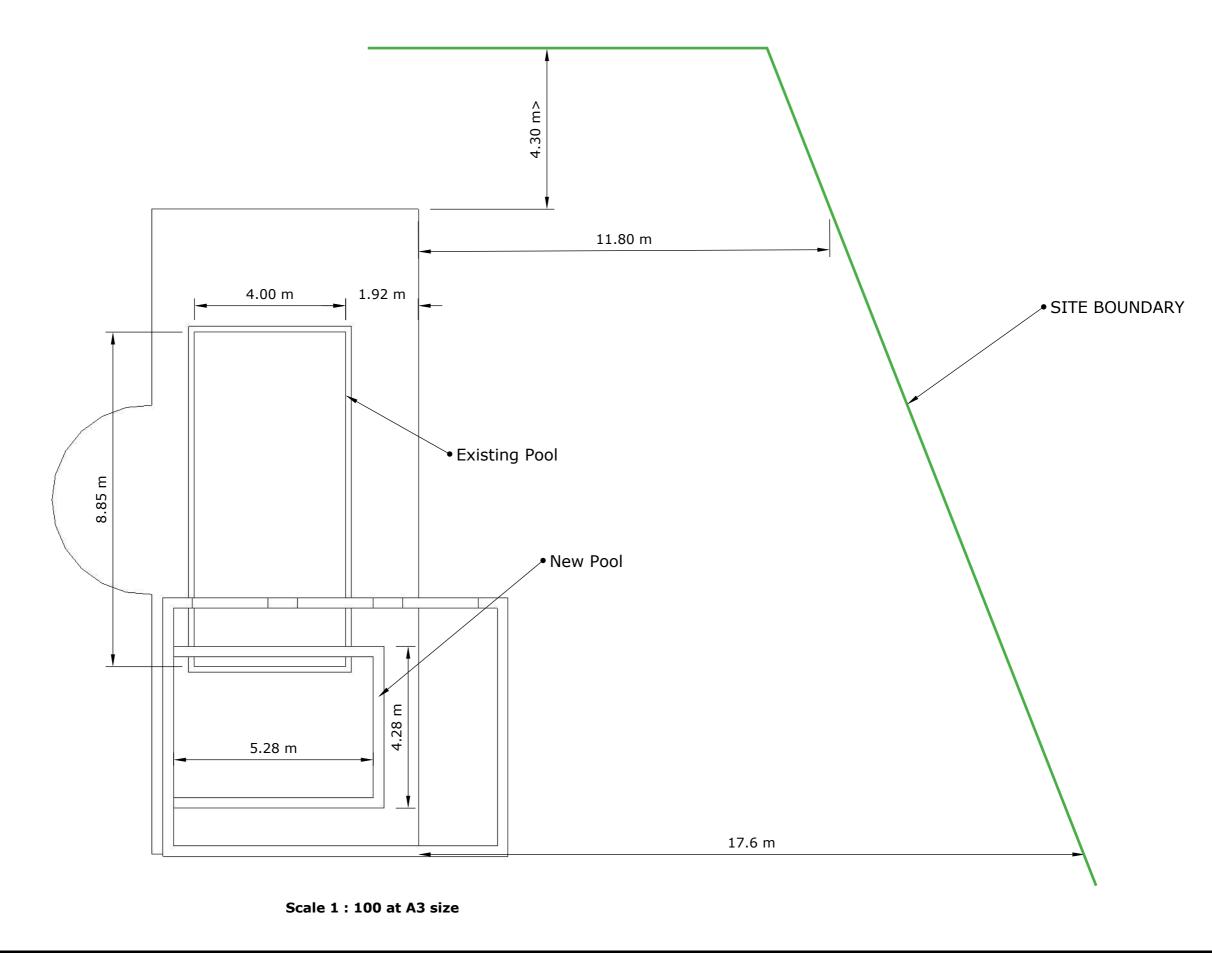

PROJECT TITLE Propos
SHEET NO / TITLE
SCALE printed at A3 - as shown

Proposed Indoor Pool

5 / Plan

Scale 1: 100 at A3 size

SCALE 1:75 at A3 Size

www.bluepools.co.uk
SP2 7YS Salisbury, Wiltshire

Rev I Date 20/05/20 Folio Ref drawn by willwitt copyright bluepools Itd Client :